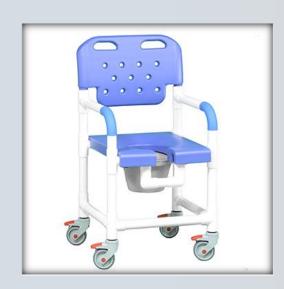

## **DATASHEET: PLT817 P**

## **Platinum Shower Chair Commode**

| Technical Data    |         |
|-------------------|---------|
| Height:           | 41"     |
| Width:            | 21"     |
| Depth:            | 22"     |
| Weight:           | 28 lbs  |
| Seat Height:      | 20"     |
| Clearance:        | 17"     |
| Between the arms: | 17.25"  |
| Weight Capacity:  | 325 lbs |
| Ship Weight:      | 33 lbs  |
| Shipping Method:  | Parcel  |

## **Features:**

- 4" Never-Rust single wheel casters, all locking
- Open-front seat for easy bathing care
- Integrated push handles for improved mobility
- Removeable commode pail with lid
- Molded hand grips for added security and comfort